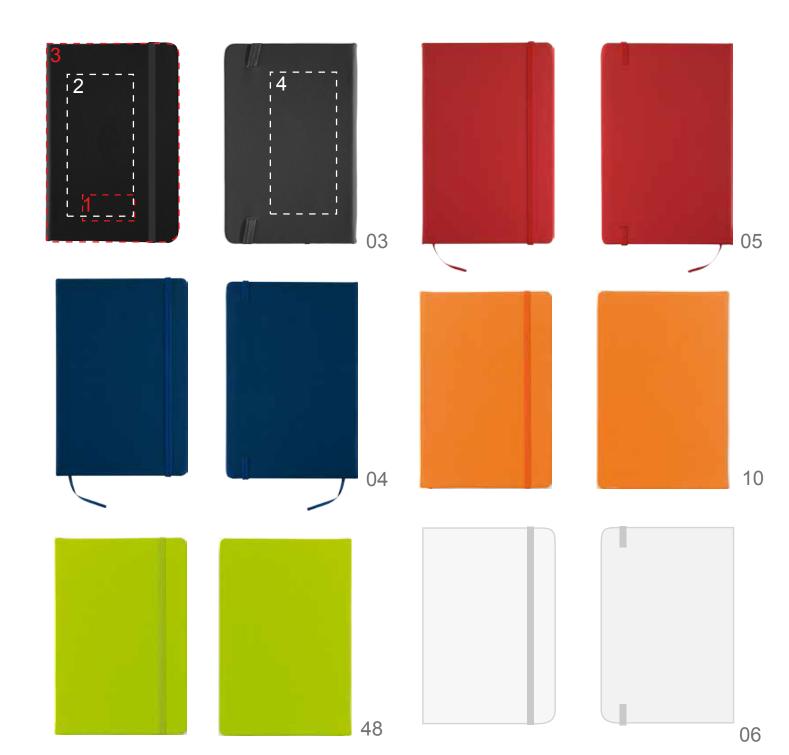

| MO1804                                                    | 25%                                       |                                                                                                                |
|-----------------------------------------------------------|-------------------------------------------|----------------------------------------------------------------------------------------------------------------|
| Position                                                  | Print size (mm)                           | Print code (no of colors)                                                                                      |
| 1: Front PAD 2: Front 3: Front - whole cover surf 4: Back | 55x30<br>70x150<br>face 140x210<br>70x150 | P1(3)/A<br>S1(2), T1(8), TD(8), LC(1), B(1)/A<br>TD(8), PD2(8)/A<br>S1(2), T1(8), TD(8), LC(1), B(1), PD2(8)/A |